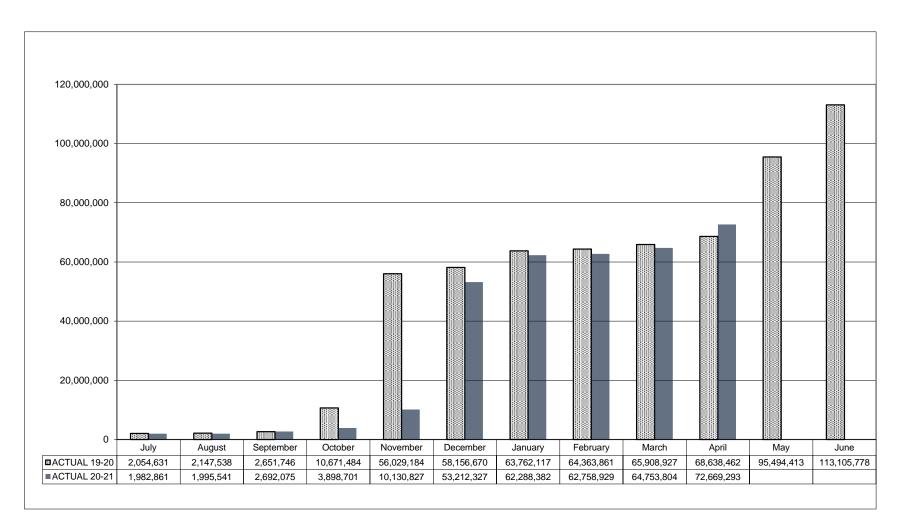

### Pledge of Allegiance

Recommendation to accept the Claims Auditor's Report for April 2021.

Recommendation to accept the Treasurer's Report for April 2021. (Attachment T1)

Recommendation to accept the minutes from the following meeting(s): May 6, 2021, May 14, 2021 and May 18, 2021