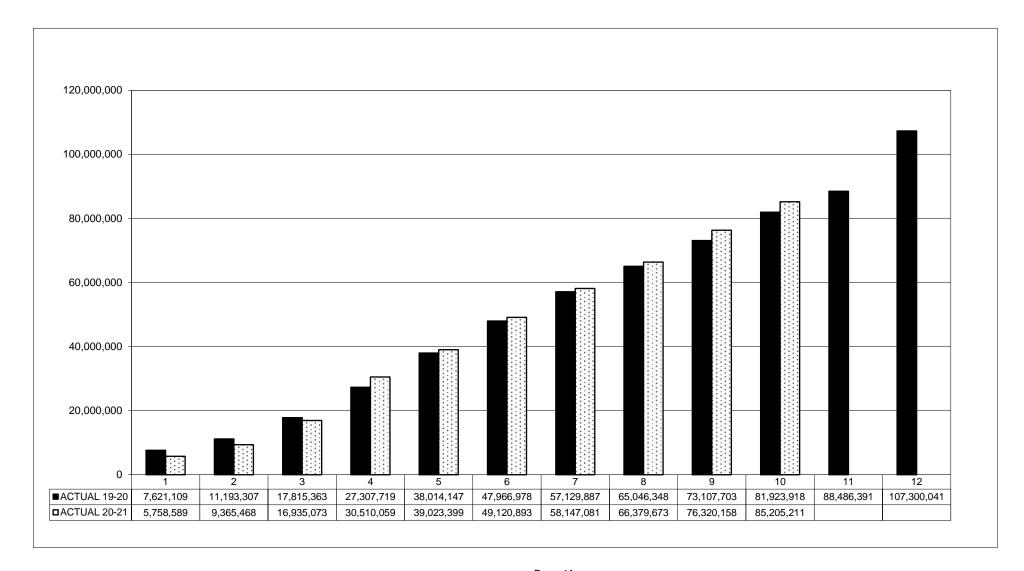

### Pledge of Allegiance

Recommendation to accept the Claims Auditor's Report for April 2021.

Recommendation to accept the Treasurer's Report for April 2021. (Attachment T1)

Recommendation to accept the minutes from the following meeting(s): May 6, 2021, May 14, 2021 and May 18, 2021